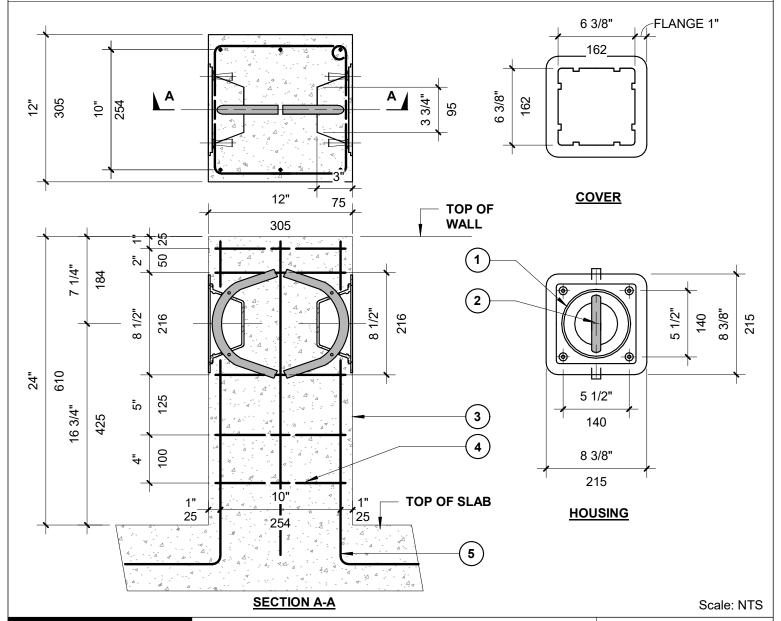

## Model# SCS-21-SE-C(P)2

## DOUBLE U-BOLT PEDESTAL RECESSED ANCHORAGE CONNECTOR - (Details)

## **DESCRIPTION:**

- 1. POLYPROPYLENE HOUSING c/w COVER
- 2. 3/4" Dia. (19mm) STAINLESS STEEL ROUND BAR
- 3. REINFORCED CONCRETE MIN 30 MPa. BY OTHERS
- 4. 5 10M TIES
- 5. 6 15M

Project No: 2021-10

NOTE: 1. WATERPROOFING BY OTHERS.

Date:

2021-09-10 11:47:59 AM

SFAL

- CODE
- 1. WORKING LOAD LIMITED 1,000 LBS. (4.4 KN)
- REQUIREMENTS: 2. FOR SUBSTRUCTURE DESIGNER: 5,000 LBS (22 KN) ULTIMATE, IN ANY DIRECTION.
  - 3. MEETS REQUIREMENTS OF U.S. FEDERAL OSHA STANDARD 1910.66, CAN / CSA. STANDARD Z271-10, and WORKSAFEBC REGULATIONS.