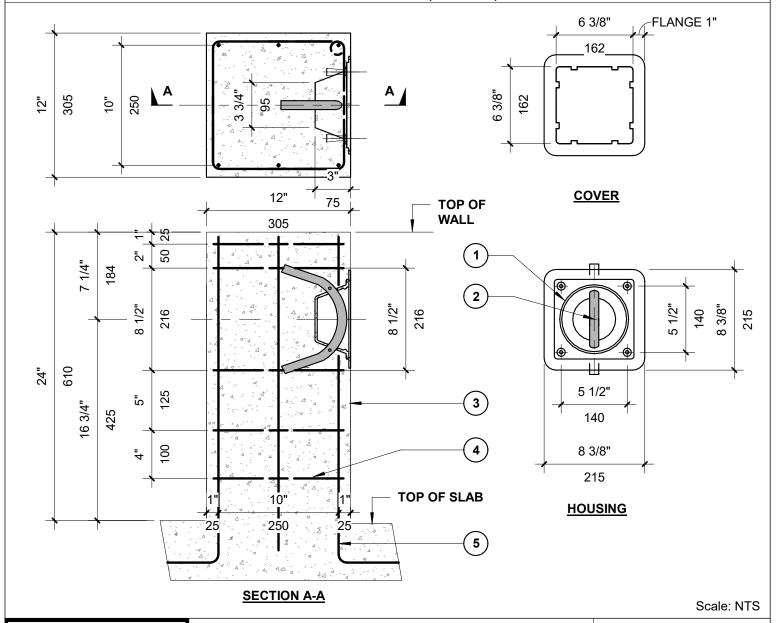

## Model# SCS-21-SE-C(P)1

## SINGLE U-BOLT PEDESTAL RECESSED ANCHORAGE CONNECTOR - (Details)

## **DESCRIPTION:**

- 1. POLYPROPYLENE HOUSING c/w COVER
- 2. 3/4" Dia. (19mm) STAINLESS STEEL ROUND BAR
- 3. REINFORCED CONCRETE MIN 30 MPa., BY OTHERS
- 4. 5 10M TIES
- 5. 6 15M

SEAL

NOTE: 1. WATERPROOFING BY OTHERS.

Date: 202

2021-09-10 11:47:22 AM

**Project No: 2021-10** 

CODE PEQUIPEMENTS

- 1. WORKING LOAD LIMITED 1,000 LBS. (4.4 KN)
- REQUIREMENTS: 2. FOR SUBSTRUCTURE DESIGNER: 5,000 LBS (22 KN) ULTIMATE, IN ANY DIRECTION.
  - 3. MEETS REQUIREMENTS OF U.S. FEDERAL OSHA STANDARD 1910.66, CAN / CSA. STANDARD Z271-10, and WORKSAFEBC REGULATIONS.