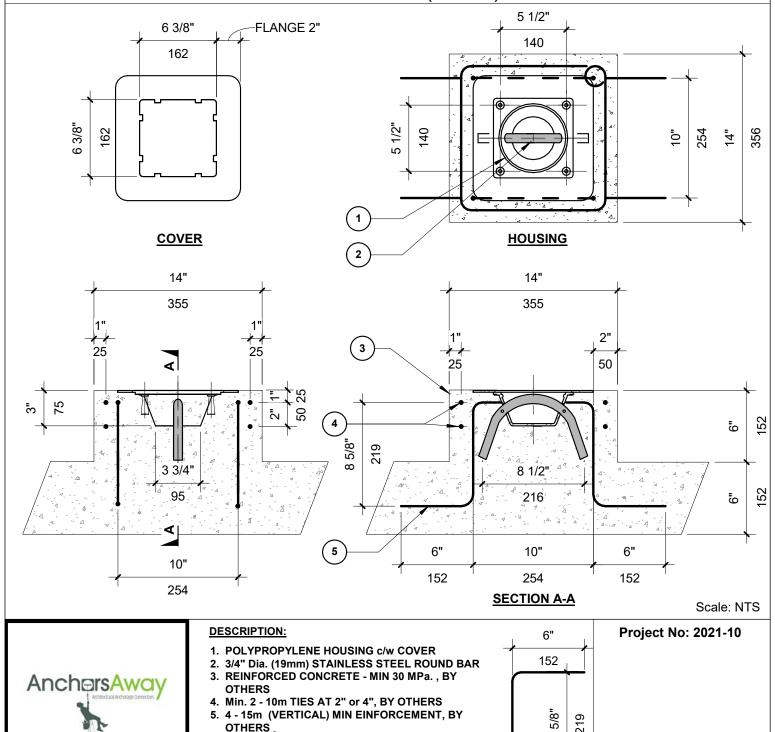

## Model# SCS-21-SE-C(R)

## U-BOLT ROOF DECK RECESSED ANCHORAGE CONNECTOR - (Details)

NOTE: 1. WATERPROOFING BY OTHERS.

www.AnchorsAway-Safety.com

Tel: 778-510-5251

2. FOR LESSER EDGE DISTANCE, CONFINEMENT REINFORCING STEEL REQUIRED.

Date: 2021-09-10 11:48:38 AM

SFAL

CODE 1. WORKING LOAD LIMITED 1,000 LBS. (4.4 KN)

REQUIREMENTS: 2. FOR SUBSTRUCTURE DESIGNER: 5,000 LBS (22 KN) ULTIMATE, IN ANY DIRECTION.

3. MEETS REQUIREMENTS OF U.S. FEDERAL OSHA STANDARD 1910.66, CAN / CSA. STANDARD Z271-10, and WORKSAFEBC REGULATIONS.